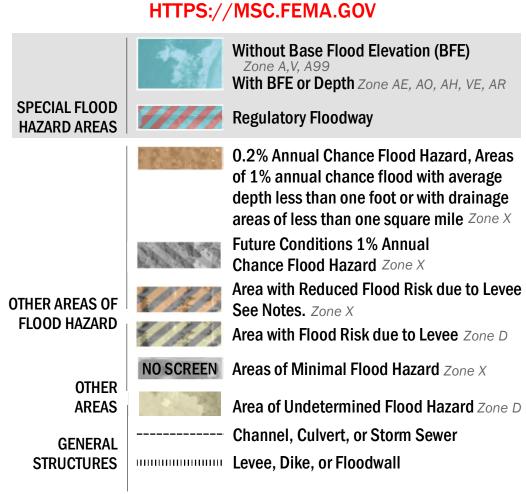

SEE FIS REPORT FOR DETAILED LEGEND AND INDEX MAP FOR FIRM PANEL LAYOUT THE INFORMATION DEPICTED ON THIS MAP AND SUPPORTING **DOCUMENTATION ARE ALSO AVAILABLE IN DIGITAL FORMAT AT** 

18.2 Cross Sections with 1% Annual Chance 17.5 Water Surface Elevation **Coastal Transect Coastal Transect Baseline** 

—- Profile Baseline Hydrographic Feature ----- 513 ---- Base Flood Elevation Line (BFE) **Limit of Study Jurisdiction Boundary** 

OTHER

**FEATURES** 

For information and questions about this Flood Insurance Rate Map (FIRM), available products associated with this FIRM, including historic versions, the current map date for each FIRM panel, how to order products, or the National Flood Insurance Program (NFIP) in general, please call the FEMA Mapping and Insurance eXchange at 1-877-FEMA-MAP (1-877-336-2627) or visit the FEMA Flood Map Service Center website at https://msc.fema.gov. Available products may include previously issued Letters of Map Change, a Flood Insurance Study Report, and/or digital versions of this map. Many of these products can be ordered or obtained directly from the website.