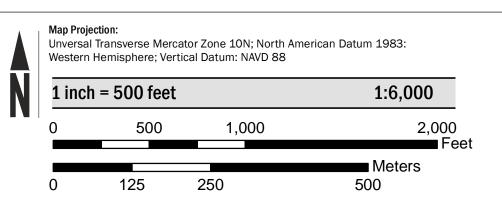

ucts can be ordered or obtained directly from the website.

Communities annexing land on adjacent FIRM panels must obtain a current copy of the adjacent panel as well as the current FIRM Index. These may be ordered directly from the Flood Map Service Center at the number listed

For community and countywide map dates refer to the Flood Insurance Study Report for this jurisdiction. To determine if flood insurance is available in this community, contact your Insurance agent or call the National Flood Insurance Program at 1-800-638-6620.

Base map information shown on this FIRM was provided in digital format by the United States Department of Agriculture Farm Service Agency (USDA). This information was derived from digital orthophotography at a 2-foot resolution from photography dated 2018.



## PANEL LOCATOR



Flood Insurance Program NATIONAL FLOOD INSURANCE PROGRAM FLOOD INSURANCE RATE MAP COLUSA COUNTY, CALIFORNIA
And Incorporated Areas PANEL 668 OF 875

Panel Contains:

National

COMMUNITY NUMBER PANEL SUFFIX COLUSA COUNTY 060022 0668

> **PRELIMINARY** 6/10/2022

> > **VERSION NUMBER** 2.6.4.6 **MAP NUMBER** 06011C0668G **MAP REVISED**